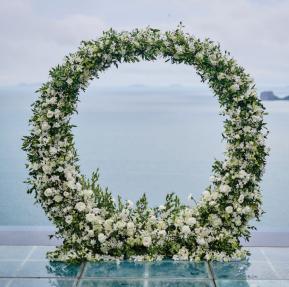

#### **Tropical Flower Decoration**

Flower arch/gazebo
Flower stands
Bride bouquet & Groom corsage
Wedding ring tray decoration

Welcome signage
Flower petals on the floor
Flower petals cones

Tropical Flower Decoration
- Flower arch/gazebo
- Flower stands
- Flower petals on the floor
- Flower petals cones
- Wedding ring tray decoration
- Welcome signage
- Bride bouquet & Groom corsage
- Bridesmaid's bouquets
- Groomsman corsages