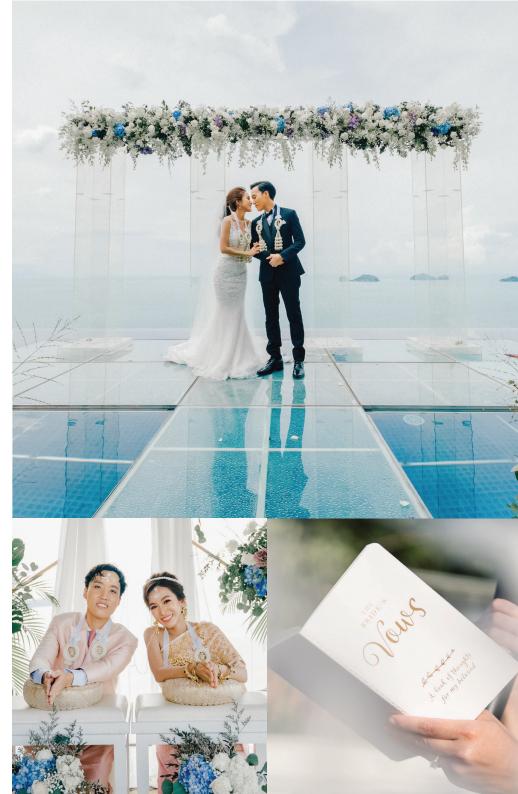

Once in a Lifetime

Inclusive of wedding ceremony arrangement at Main Infinity Pool with transparent stage. Wedding celebrant to conduct the 'Vow Exchange Ceremony' and the 'Ring Exchange Ceremony'

THB 320,000

Talay can accommodate up to 120 guests.

Main Infinity Pool

Celebrate your wedding amidst the shimmering waters of the resort's main infinity pool. With a breathtaking backdrop of the Five Islands and the Gulf of Thailand, this venue provides an idyllic space for your special day. A transparent walkway and a captivating main stage positioned in the heart of the pool create an extraordinary setting for your over-water wedding ceremony, a truly unique experience found exclusively in Conrad Koh Samui.

The Main Infinity Pool can accommodate up to 150 guests. This venue only applies to the "Once in a Lifetime" wedding package.